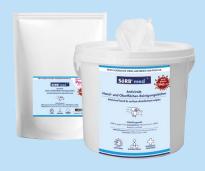

## SORB®med Antiviral Surface Cleaning Wipes Box (AV) and Refill Pack\*

Our box contains 225 antiviral disinfecting wipes and can also be ordered as an optional refill pack.

For a top price of only 29,50 €/ box or 19,90 €/ refill pack net plus shipping