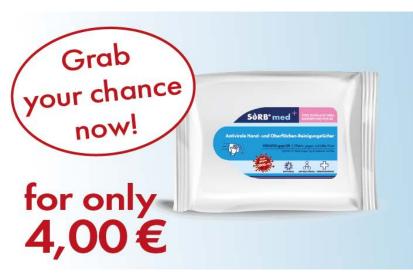

#### **SORB® med Flowpack (AV-FP)\***

The resealable flowpack contains 40 antiviral disinfecting wipes and is therefore perfect for on the go.

For only € 4,00 net plus shipping