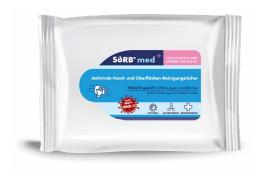

#### **SORB® med Flowpack (AV-FP)\***

The resealable flowpack contains 40 antiviral disinfecting wipes and is therefore perfect for on the go.

For only € 4,00 net plus shipping