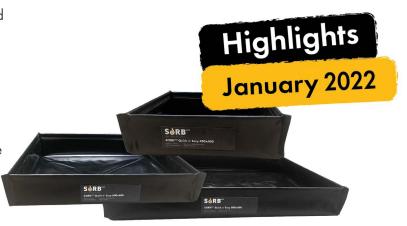

#### Quick'n Easy makes the difference

By folding and rolling up, the Quick'n Easy is extremely space-saving and super light. Due to its flexible walls, it can also be used in hard-to-reach places.

#### Available in three sizes

400x400mm, 600x600mm and 800x600mm