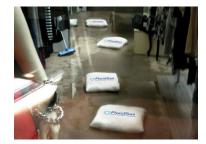

## Water barrier

SORB®H2O: Floodsax® can be used perfectly as barrier after absorption of water.

#### Water diversion

SORB®H2O: Floodsax® targeted diversion of water streams.

Allegro Capital, Logistics, Services & More GmbH Klosterhofweg 64 41199 Mönchengladbach

**\** 02166 1268-160

■ service@sorb-global.de