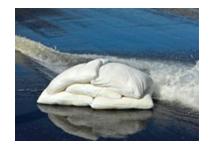

## Water barrier

SORB®H2O: Floodsax® can be used perfectly as barrier after absorption of water.

#### Water diversion

SORB®H2O: Floodsax® targeted diversion of water streams.

Allegro Capital, Logistics, Services & More GmbH Klosterhofweg 64 41199 Mönchengladbach

**\** 02166 1268-160

■ service@sorb-global.de