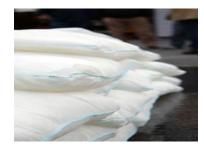

# SORB®H2O: Floodsax® is a quick emergency aid in case of water damage events in any situation.

SORB®H2O: Floodsax® is a self-swelling pad, filled with superabsorbing polymer crystals. The 200gr light-weighted pad absorbs up to 25 l of water within 3 minutes. A pack of 5 bags deals with over 100 l of water - hundred times of its own weight. The ideal solution for quick water absorption - as a barrier or for targeted reallocation of water e.g.

## Dimensions SORB®H2O: Floodsax®

Total length: 490mm Total width: 400mm

Length of single inlay pad: 435mm Width of single inlay pad: 150mm

Weight of the pad: 200gr (selling unit: 5pads/package)