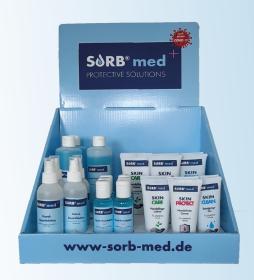

+49 2166 1268-160■ service@sorb-med.de● www.sorb-med.de

The SORB®med "Counter Display"

#### NEW in the assortment – Individually equipable

## The SORB®med counter displays are available now.

The displays are delivered assembled and equipped. The equipment of the displays is **individually selectable**, please contact us!

By standard, the displays contain all products of the SORB®med SKIN series and the SORB®med disinfectant in the sizes 100 ml, 200 ml and 500ml.

## inquire now