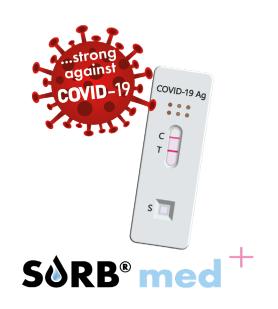

#### LEPU MEDICAL – NASOCHECK comfort Antigen rapid test

# Start protecting yourself and those around you right away.

Be smart and test yourself regularly to avoid giving the virus a chance to spread.

Coming soon at top prices from SORB®!

pre-order now