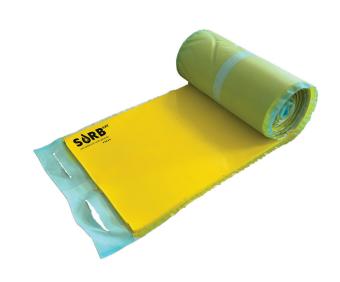

## SORB®XT Drain Cover Mat Roll DCM-R

## The fast Sewer-Protection-Cover

Ideal for the covering of leaks of dangerous substances before they enter into ventilation grids, sewer shafts and pipelines. In addition to the standard sizes, customer-specific special sizes can also be produced on request. Contact us!

SORB®XT DCM-RS

Article no.: 100681

Dimensions: 1600x525x10 mm

Weight: 7,50 kg

SORB®XT DCM-RM

Article no.: 100682

Dimensions: 2000x1000x10 mm

Weight: 22,00 kg

SORB®XT DCM-RL

Article no.: 100683

Dimensions: 3000x350x10mm

Weight: 11,60 kg